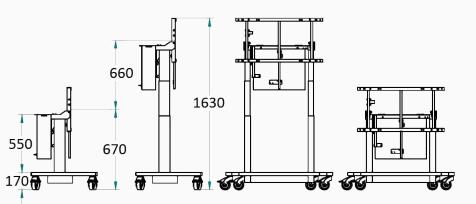

VESA (W x H)

800 x 400

700 x 400

600 x 400

500 x 400

456 x 400

440 x 400

400 x 400

300 x 400

200 x 400

# **EFGOXS** Specialist in mounting systems

## **Double column** tilting table low

- Mobile tilt table
- Optionally, the tilting tables can be fitted with a lockable cabinet for arranging equipment and cables.
- Enables working at different heights
- Horizontal height 67 133 cm N
- Equipped with 4 braked robust swivel castors with a diameter of 100 mm Infinitely variable tilting function by means of a blockable gas spring



#### **Technical drawing**



#### Accessories



Cabinet for tilting table EFK-Kast

**Made in Holland** 

**ErgoXS BV** Feithspark 5 9356 BX Tolbert The Netherlands

DIRECT CONTACT +31 (0)594 554300



### **About ErgoXS**

ErgoXS develops and produces standard and customised systems for moving touchscreens and monitors, as well as for attaching them to ceilings, walls and floors. We do this for companies and institutions, such as schools and banks. Our solutions tie in with the user's requirements: from the teacher in the classroom to the director in the boardroom. This means they can do their work more easily, day in day out.

INFORMATION WWW.ergoxs.com