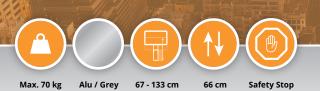

## **Double column** tilting table low

- Mobile tilt table
- Optionally, the tilting tables can be fitted with a lockable cabinet for arranging equipment and cables.
- Enables working at different heights
- Horizontal height 67 133 cm N
- Equipped with 4 braked robust swivel castors with a diameter of 100 mm Infinitely variable tilting function by means of a blockable gas spring