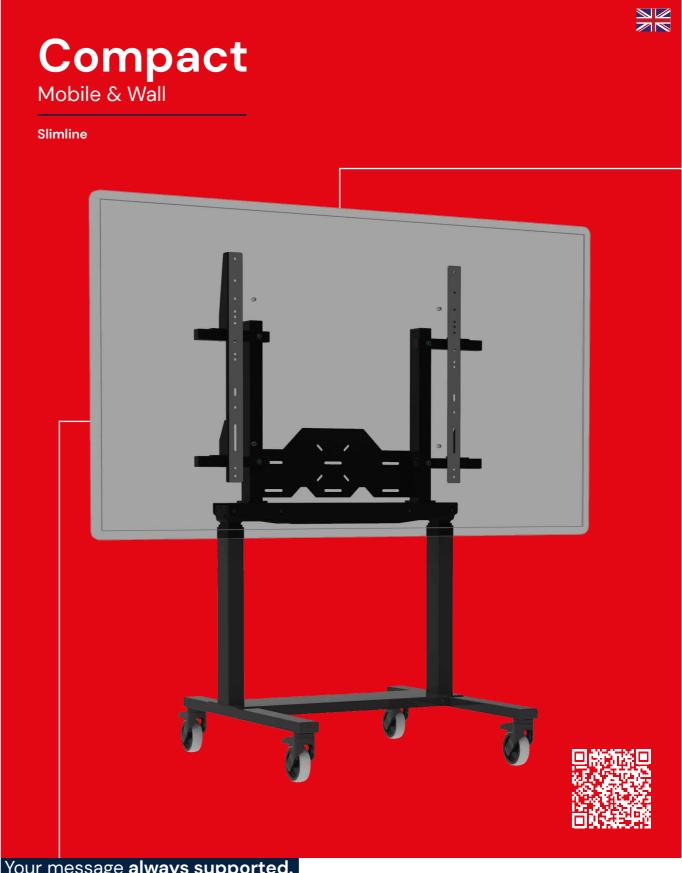

Your message always supported.

ergoxs.com

The Slimline Compact is an electric dual column lift system that you can easily assemble yourself. We have it as a trolley - the Compact Mobile - and as a wall & floor mounted lift - the Compact Wall - and because we deliver them as DIY kits, we keep the transport costs low. Perfect for export and tenders!