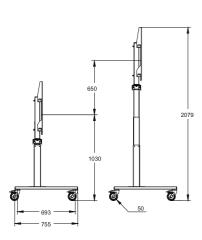

# Technical drawings

Universal

Compact Mobile | EFF2221Z

## Compact Mobile

EFF2221Z

Yes

Present

Center size horizontal VESA attachment

103 - 168 cm

113 - 178 cm

Height adjustable

65 cm

65 cm