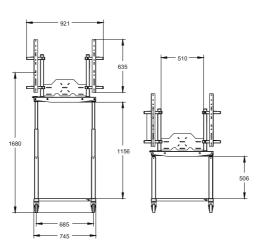

# Technical drawings

Universal

Compact Mobile | EFF2221Z

### Compact Wall

EFF2231Z

VESA (in mm)

200 x 200, 200 x 400, 300 x 300 300 x 400, 400 x 200, 400 x 300 400 x 400, 456 x 400, 500 x 400 600 x 200, 600 x 230, 600 x 400 700 x 400, 800 x 400, 800 x 600

200 x 200, 200 x 400, 300 x 300 300 x 400, 400 x 200, 400 x 300 400 x 400, 456 x 400, 500 x 400 600 x 200, 600 x 230, 600 x 400 700 x 400, 800 x 400, 800 x 600

Yes

Present

Center size horizontal VESA attachment

103 - 168 cm

113 - 178 cm

Height adjustable

65 cm

65 cm