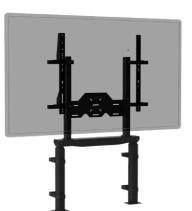

Your message always supported.

ergoxs.com

The Slimline Compact is an electric dual column lift system that you can easily assemble yourself. We have it as a trolley - the Compact Mobile - and as a wall & floor mounted lift - the Compact Wall - and because we deliver them as DIY kits, we keep the transport costs low. Perfect for export and tenders!



# Technical drawings







Universal

Compact Mobile | EFF2221Z







## Look and compare

## Compact Mobile

EFF2221Z

### Compact Wall

EFF2231Z

VESA (in mm)

200 x 200, 200 x 400, 300 x 300 300 x 400, 400 x 200, 400 x 300 400 x 400, 456 x 400, 500 x 400 600 x 200, 600 x 230, 600 x 400 700 x 400, 800 x 400, 800 x 600

200 x 200, 200 x 400, 300 x 300 300 x 400, 400 x 200, 400 x 300 400 x 400, 456 x 400, 500 x 400 600 x 200, 600 x 230, 600 x 400 700 x 400, 800 x 400, 800 x 600



Screen diagonal

Maximum 86 inch

Maximum 86 inch



Weight system

40 kg

38 kg



Max. load

Maximum 100 kg

Maximum 100 kg



Electrically adjustable

Yes



**Voltage** ✓

230 volt

230 volt



Safety Stop

Present

Yes

Present



Center size horizontal VESA attachment

103 - 168 cm

113 - 178 cm



Height adjustable

65 cm

65 cm



Colour

Black

Black



Quantity on p